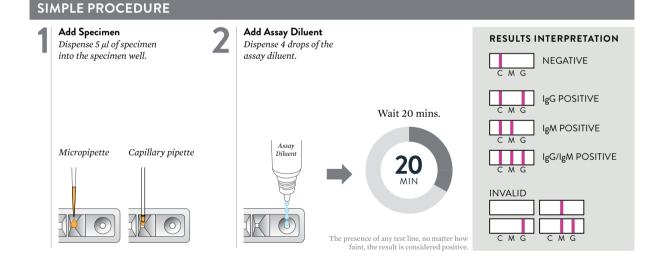

- Differential detection of IgG and IgM antibodies
- Specimen: Serum, plasma (5  $\mu l)$
- Test result: 20 minutes

INFECTIOUS DISEASES

- Shelf life and storage temperature: 24 months from the date of manufacturing at 1-30  $^{\rm o}{\rm C}$
- Performance: Sensitivity 97.6 %, Specificity 98.0 %

## MATERIALS PROVIDED

- Test device
- Assay diluent
- Capillary pipette (5 µl)

| HAV<br>IgG/IgM |  |         |  |  |  |
|----------------|--|---------|--|--|--|
| 20 min         |  | C M G   |  |  |  |
| -              |  | SP 5 ul |  |  |  |
| 2              |  |         |  |  |  |