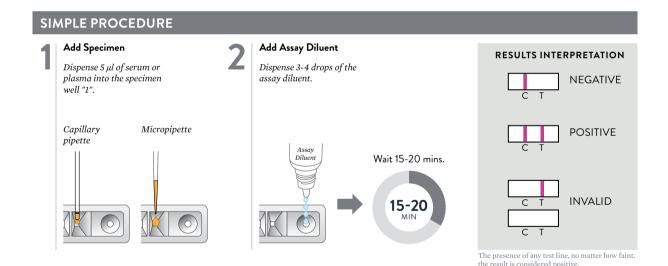

## IgM ANTIBODIES TO ENTEROVIRUS 71 TEST

Bioline™ EV71 IgM test is a rapid, qualitative and differential detection of IgM antibodies to Enterovirus 71 in human serum or plasma.

- Early diagnosis of acute EV 71 infection
- Differential detection of IgM antibody
- Easy to use: No need of any equipment
- Test result: 15~20 minutes
- Specimen: serum, plasma (5 μl)
- Shelf life and storage temperature: 18 months from the date of manufacturing at 1-30 °C